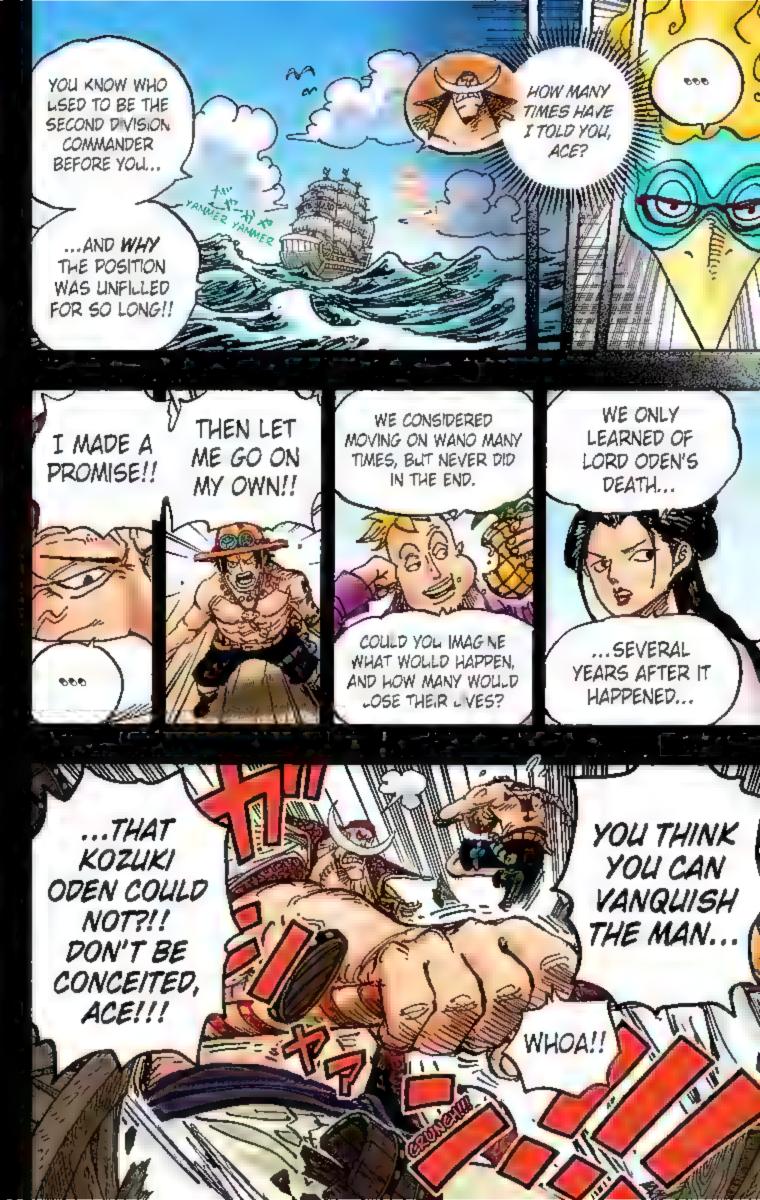

# Story . 55tb.

After two years of hard training, the Straw Hat pirates are back together, first at the Sabaody Archipelago and then through Fish-Man Island to their next stage: the New World!!

Luffy and crew ally with Momonosuke's faction in order to defeat Kaldo, one of the Four Emperors. They overcome hurdles to recruit allies for the raid, but the spy Kanjuro reveals his treachery and kidnaps Momonosuke. The allied

forces chase after him and decide to launch a sneak attack. With new powerful friends in tow, the raid on Onigashima begins!! While the Emperor's followers block the way on the Island, Kaido's daughter Yamato shows up and swears to fight on Luffy's side. The Red-Scabbards samural face off against Kaido on the roof of the castle, fighting to avenge their beloved Lord Oden. But Kaido steadily gains the upper hand... Luffy and others are heading for the roof too, but Kaido's henchman stand in their way.